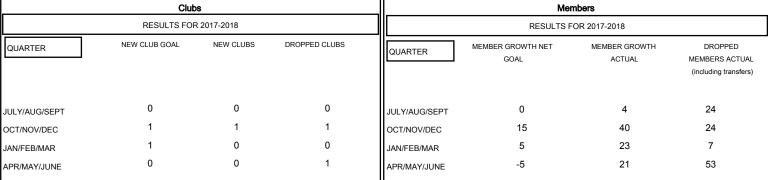

## MONTHLY MEMBERSHIP PROGRESS REPORT

District 118 T

Results as of: 05/31/2018

**GMT CA** 











DEC



| DROPPED CLUBS: 2 |     |
|------------------|-----|
| DROPPED MEMBERS  |     |
| DECEASED         | 5   |
| CLUB CANCELLED   | 0   |
| OTHER            | 103 |
| TOTAL            | 108 |

AUG

SEPT

OCT

NOV

| 21 CLUBS OF 38 ADDED 1 OR MORE | GENDER DISTRIBUTION                |                                                        |
|--------------------------------|------------------------------------|--------------------------------------------------------|
| NEW MEMBERS                    | MALE<br>FEMALE<br>Women Percentage | 222 (31.40%)<br>485 (68.60%)<br>Priscal Year Goal: 60% |

APR

MAR

CLICK HERE FOR CUMULATIVE

MEMBERSHIP DATA

TOTAL FAMILY UNIT MEMBERS

158

FAMILY MEMBERS PAYING HALF

DUES

JUNE

-120

JULY

FEB