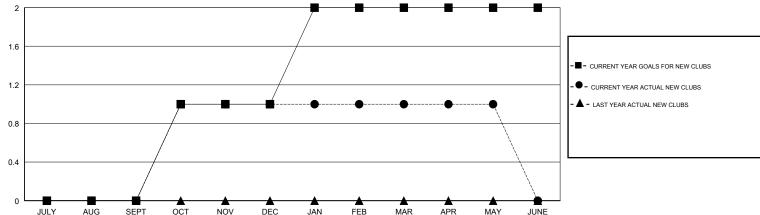

## MONTHLY MEMBERSHIP PROGRESS REPORT

District 118 T

Results as of: 05/31/2018

**GMT CA** 











DEC



| DROPPED CLUBS: 2 |     |
|------------------|-----|
| DROPPED MEMBERS  |     |
| DECEASED         | 5   |
| CLUB CANCELLED   | 0   |
| OTHER            | 103 |
| TOTAL            | 108 |

AUG

SEPT

OCT

NOV

| 21 CLUBS OF 38 ADDED 1 OR MORE | GENDER DISTRIBUTION                |                                                        |
|--------------------------------|------------------------------------|--------------------------------------------------------|
| NEW MEMBERS                    | MALE<br>FEMALE<br>Women Percentage | 222 (31.40%)<br>485 (68.60%)<br>Priscal Year Goal: 60% |

APR

MAR

CLICK HERE FOR CUMULATIVE

MEMBERSHIP DATA

TOTAL FAMILY UNIT MEMBERS

158

FAMILY MEMBERS PAYING HALF

DUES

JUNE

-120

JULY

FEB