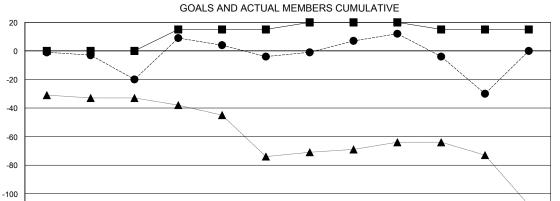

## MONTHLY MEMBERSHIP PROGRESS REPORT

District 118 T

Results as of: 05/31/2018

**GMT CA** 











DEC



| DROPPED CLUBS: 2 |     |
|------------------|-----|
| DROPPED MEMBERS  |     |
| DECEASED         | 5   |
| CLUB CANCELLED   | 0   |
| OTHER            | 103 |
| TOTAL            | 108 |

AUG

SEPT

OCT

NOV

| 21 CLUBS OF 38 ADDED 1 OR MORE | GENDER DISTRIBUTION                |                                                        |
|--------------------------------|------------------------------------|--------------------------------------------------------|
| NEW MEMBERS                    | MALE<br>FEMALE<br>Women Percentage | 222 (31.40%)<br>485 (68.60%)<br>Priscal Year Goal: 60% |

APR

MAR

CLICK HERE FOR CUMULATIVE

MEMBERSHIP DATA

TOTAL FAMILY UNIT MEMBERS

158

FAMILY MEMBERS PAYING HALF

DUES

JUNE

-120

JULY

FEB